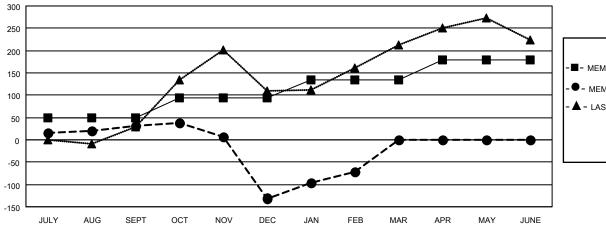

## GOALS AND ACTUAL MEMBERS CUMULATIVE

| - | <b>MEMBER</b> | <b>GROWTH</b> | NET | GOAL |
|---|---------------|---------------|-----|------|
|   |               |               |     |      |

● - MEMBER GROWTH ACTUAL