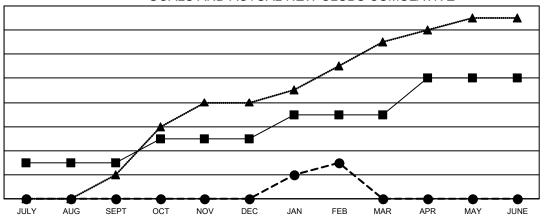

## GOALS AND ACTUAL NEW CLUBS CUMULATIVE

- CURRENT YEAR GOALS FOR NEW CLUBS

- ■ - CURRENT YEAR ACTUAL NEW CLUBS

▲ - LAST YEAR ACTUAL NEW CLUBS